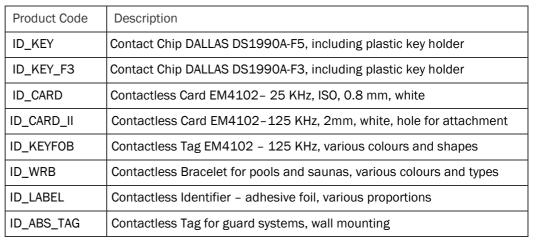

# STANDART TYPES

**Contactless Tags** 

| 6    |   |
|------|---|
| Stor |   |
| 0    | • |

Various types of contactless media

**Contactless Cards** 

**DALLAS Chips** 