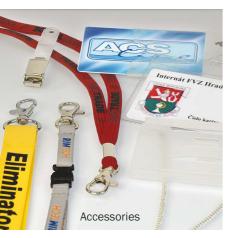

#### ACCESSORIES

Accessories are available for the ID media to provide easier and/or safer manipulation. These include various sleeves with clip or hole to fit the rope, necklaces with possibility of company-print on it or rollers.