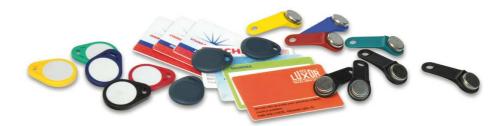

# STANDART TYPES

**Contactless Tags** 

| 6    |   |
|------|---|
| Stor |   |
| 0    | • |

Various types of contactless media

**Contactless Cards** 

**DALLAS Chips** 