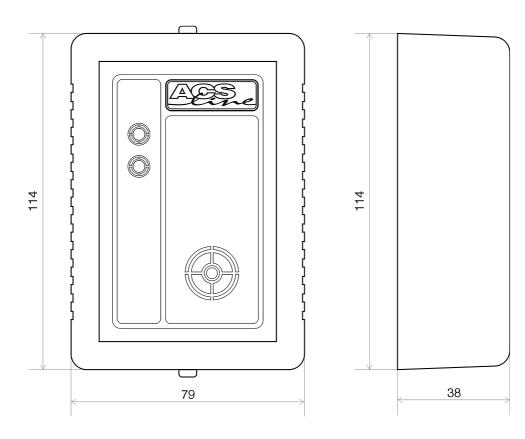

### **TECHNICAL SPECIFICATION**

| Type designation       | LOG2                                             | LOG2B                  |
|------------------------|--------------------------------------------------|------------------------|
| Power Supply           | DC 10 - 15V (typ. 12V)                           | DC 10 - 15V (typ. 12V) |
| Input curent           | 35 mA (@12V DC)                                  | 150 mA (@12V DC)       |
| External reader        | 1x EDK1, 1x EDK2                                 | 1x EDK2B               |
| Size (h x w x d)       | 80 x 115 x 40 mm                                 | 80 x 115 x 40 mm       |
| Casing                 | IP 40                                            | IP 40                  |
| Weight                 | 130 g                                            | 130 g                  |
| Working temperature    | -20°C to +50°C                                   | -20°C to +50°C         |
| Storage temperature    | -40°C to +50°C                                   | -40°C to +50°C         |
| Outputs                | 1x switch relay, max. 100V 2A                    |                        |
| Inputs                 | 1x galvanically isolated 4-30V DC                |                        |
| Tamper                 | NO                                               | NO                     |
| Comunication interface | Not communicat                                   |                        |
| Montage                | Paritally sunk into the wall, two mountig points |                        |