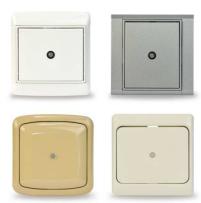

## In-building examples

Producer: ESTELAR s. r. o.

Samostatnost 1181, 769 01 Holešov, Czech Republic phone: +420 573 394 894, e-mail: sales@estelar.cz

www.acsline.com

## READER FOR BUILDING INGEGRATION

EDK2B-OEM-ABB

EDK2-0EM

Contactless media reader, intended to be built-in into any casing. It was developed in order to provide total freedom of choice of design to correspond to for example already used facility interior design. It is also possible to build it in covertly into the wall. It keeps all the features of basic EDK2 reader.