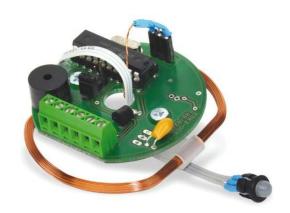

## READER FOR BUILDING INGEGRATION

EDK2B-OEM-ABB

EDK2-0EM

Contactless media reader, intended to be built-in into any casing. It was developed in order to provide total freedom of choice of design to correspond to for example already used facility interior design. It is also possible to build it in covertly into the wall. It keeps all the features of basic EDK2 reader.

| Product Code  | Description                                     |
|---------------|-------------------------------------------------|
| EDK2-0EM      | Contact DALLAS Chips Reader, universal for KU68 |
| EDK2B-OEM     | Contactless Reader, universal for KU68          |
| EDK2B-OEM-ABB | Contactless Reader, for ABB casing              |