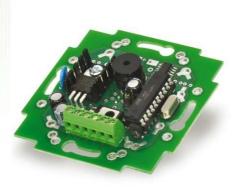

## READER FOR BUILDING INGEGRATION

EDK2B-OEM-ABB

EDK2-0EM

Contactless media reader, intended to be built-in into any casing. It was developed in order to provide total freedom of choice of design to correspond to for example already used facility interior design. It is also possible to build it in covertly into the wall. It keeps all the features of basic EDK2 reader.

| Product Code  | Description                                     |
|---------------|-------------------------------------------------|
| EDK2-0EM      | Contact DALLAS Chips Reader, universal for KU68 |
| EDK2B-OEM     | Contactless Reader, universal for KU68          |
| EDK2B-OEM-ABB | Contactless Reader, for ABB casing              |