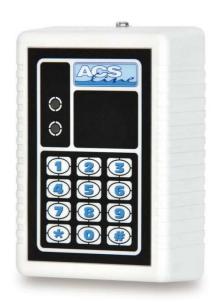

## **READER WITH KEYPAD**

EDK3B

We prepare a new version to be launched in fall 2009.

EDK3B

Both contact and contactless media readers, equipped with PIN keypad. In such systems, where higher level of security is required, it is necessary to enter 4 digit PIN code in addition to card identification.

Acoustic and optic signalling. It is mounted on any surface and wiring is handled and connected easily using a terminal board.

| Product Code | Description                                              |  |
|--------------|----------------------------------------------------------|--|
| EDK3         | Contact DALLAS Chips Reader with keypad, indoor - white  |  |
| EDK3B        | Contactless Reader with keypad, indoor - white           |  |
| EDK3-C       | Contact DALLAS Chips Reader with keypad, outdoor - black |  |
| EDK3B-C      | Contactless Reader with keypad, outdoor - black          |  |