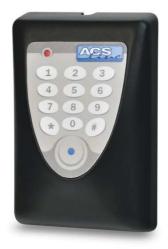

## **READER WITH KEYPAD**

EDK3B

We prepare a new version to be launched in fall 2009.

EDK3B

Both contact and contactless media readers, equipped with PIN keypad. In such systems, where higher level of security is required, it is necessary to enter 4 digit PIN code in addition to card identification.

Acoustic and optic signalling. It is mounted on any surface and wiring is handled and connected easily using a terminal board.

| Product Code | Description                                              |  |
|--------------|----------------------------------------------------------|--|
| EDK3         | Contact DALLAS Chips Reader with keypad, indoor - white  |  |
| EDK3B        | Contactless Reader with keypad, indoor - white           |  |
| EDK3-C       | Contact DALLAS Chips Reader with keypad, outdoor - black |  |
| EDK3B-C      | Contactless Reader with keypad, outdoor - black          |  |