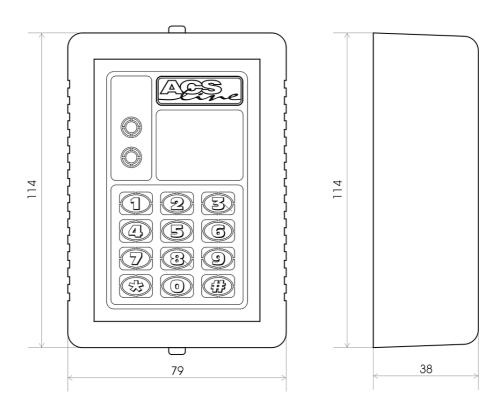

## **TECHNICAL SPECIFICATION**

| Type designation    | EDK3                                             | EDK3B           |  |
|---------------------|--------------------------------------------------|-----------------|--|
| Power Supply        | DC 10 - 15V (typ. 12V)                           |                 |  |
| Input Current       | 30 mA (@12V DC)                                  | 90 mA (@12V DC) |  |
| ID medium           | DALLAS                                           | Contacless      |  |
| Size (h x w x d     | 80 x 115 x 40 mm                                 |                 |  |
| Casing              | IP 40                                            |                 |  |
| Weight              | 150 g                                            |                 |  |
| Working temperature | -20°C to +50°C                                   |                 |  |
| Storage temperature | -40°C to +50°C                                   |                 |  |
| Connection          | 5 wire, max. 10m                                 |                 |  |
| Data output         | RS 232, Wiegand 26                               |                 |  |
| Montage             | Paritally sunk into the wall, two mountig points |                 |  |